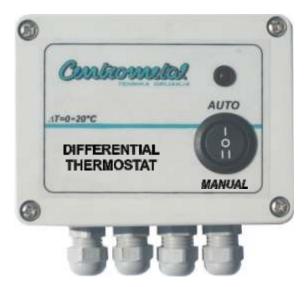

The differential thermostat has compact dimensions, it is placed in the plastic housing, wall hanged.

It is mounted on the wall with 4 screws which is not delivered together with the differential thermostat.

#### **Differential thermostat characteristics**

- Compact housing for easy mounting on the wall.
- The selection of the differential thermostat operation: automatic (auto) or manual (ručno).
- Display of the operation through a led diode.
- Possibility to set the thermostat switch on/off interval: 0-20°C.
- It is delivered with all necessary sensors.
- I (AUTO) the thermostat turns the pump on/off according to the set difference.
- O thermostat off.
- II (MANUAL/RUČNO) manual start of the pump.