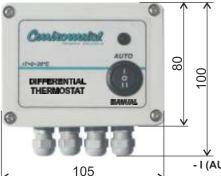

The differential thermostat has compact dimensions, it is placed in the plastic housing, wall hanged.

It is mounted on the wall with 4 screws which is not delivered together with the differential thermostat.

#### **Differential thermostat characteristics**

- Compact housing for easy mounting on the wall.
- The selection of the differential thermostat operation: automatic (auto) or manual (ručno).
- Display of the operation through a led diode.
- Possibility to set the thermostat switch on/off interval: 0-20°C.
- It is delivered with all necessary sensors.
- I (AUTO) the thermostat turns the pump on/off according to the set difference.
- O thermostat off.
- II (MANUAL/RUČNO) manual start of the pump.