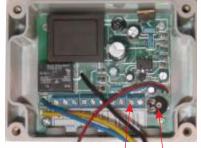

### Connection sheme:

LABEL ON THE ORDINALY TERMINAL

| Ø                | Ø | Ø                     | 0 | $\oslash$ | Ø  | Ø    | Ø    | Ø    | Ø    |
|------------------|---|-----------------------|---|-----------|----|------|------|------|------|
| Ī                | Ν | L                     | 1 | N         | L  | sens | tank | sens | cole |
| circulation pump |   | power suplly<br>230 V |   |           | Ŷ, |      | Š    | ctor |      |

### Connection sheme:

LABEL ON THE ORDINALY TERMINAL

| Ø                | 0 | Ø                     | 0 | Ø | Ø  | Ø    | Ø    | Ø    | Ø    |
|------------------|---|-----------------------|---|---|----|------|------|------|------|
| Ī                | Ν | L                     | 1 | N | L  | sens | tank | sens | cole |
| circulation pump |   | power suplly<br>230 V |   |   | Š, |      | Š    | ctor |      |

ORDINALY TERMINAL

TRIMMER

tel. central: +385(0)40/372-600

Centrometal d.o.o. - 40306 MACINEC - Glavna 12 http://www.centrometal.hr / e-mail: servis@centrometal.hr