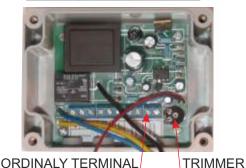

The setting of the difference switch on/off the circulation pump is done by help of a trimmer which is placed in the thermostat housing and is set in the factory on the difference of 10°C.

ORDINALY TERMINAL

TRIMMER

tel. central: +385(0)40/372-600

Centrometal d.o.o. - 40306 MACINEC - Glavna 12 http://www.centrometal.hr / e-mail: servis@centrometal.hr