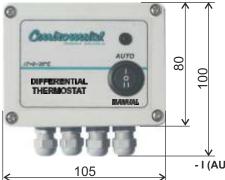

The differential thermostat has compact dimensions, it is placed in the plastic housing, wall hanged.

It is mounted on the wall with 4 screws which is not delivered together with the differential thermostat.